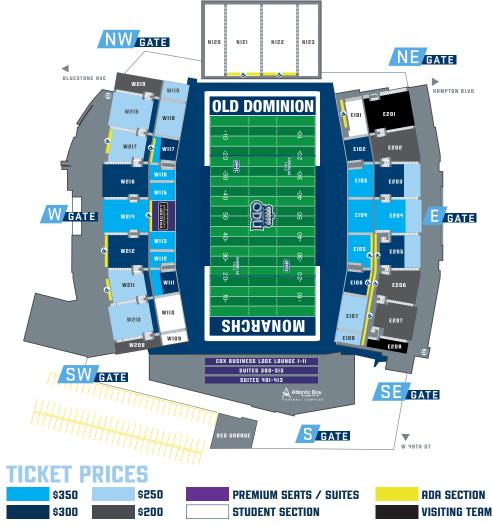

# SEASON TICKET PRICING

# FOOTBALL PREMIUM SEATING

### **COX BUSINESS LOGE LOUNGE**

Located on the second floor of the Atlantic Bay Football Complex, Cox Business Loge Lounge seats are available in two and four-seat packages. Cox Business Loge Lounge ticket holders receive exclusive access to the terrace level and scholarship lounge, which includes a full-service bar and upscale concessions. Seats available.

### **LUXURY SUITES**

The Atlantic Bay Football Complex features 27 spacious suites including patio, loft, and standard styles. Suites include tiered stadium seating, upholstered furniture, televisions, and food and beverage service. *Wait list available*.

### PRIORITY AUTOMOTIVE CLUB

The Priority Automotive Club is an exclusive indoor club located at midfield that provides unmatched premium amenities. These include but are not limited to: Dinner/lunch buffet, full service bar, private restrooms, climate controlled interior seating, wall-to-wall flatscreen TVs, premium parking in the Red Garage, and assigned chairback seating. Seats available.