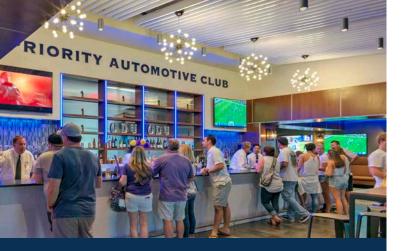

### PRIORITY AUTOMOTIVE CLUB

The Priority Automotive Club is an exclusive indoor club located at midfield that provides unmatched premium amenities. These include but are not limited to: Dinner/lunch buffet, full service bar, private restrooms, climate controlled interior seating, wall-to-wall flatscreen TVs, premium parking in the Red Garage, and assigned chairback seating. Seats available.