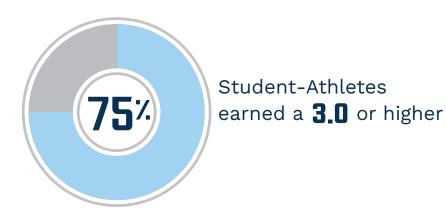

### 2024 **ACADEMIC STATS**

436 STUDENT-ATHLETES

3.32 OVERALL DEPARTMENT GPA

**DEAN'S LIST** 96 / 56 3.4 - 3.99 GPA 4.0 GPA OR HIGHER