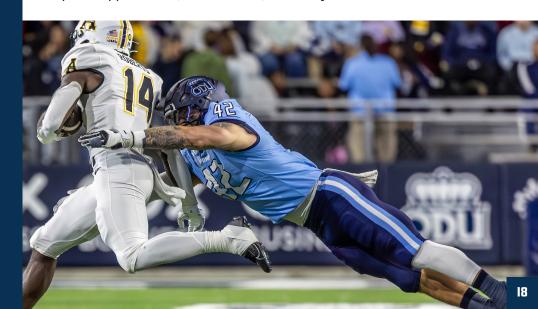

We set several football attendance records in 2024. We sold out three of our six home games – the most since 2017 – and our average attendance of 20,272 was the most since we began playing football in 2009. For the third season in a row, we led the Sun Belt Conference in men's basketball attendance, and we were among the top three in women's basketball attendance.