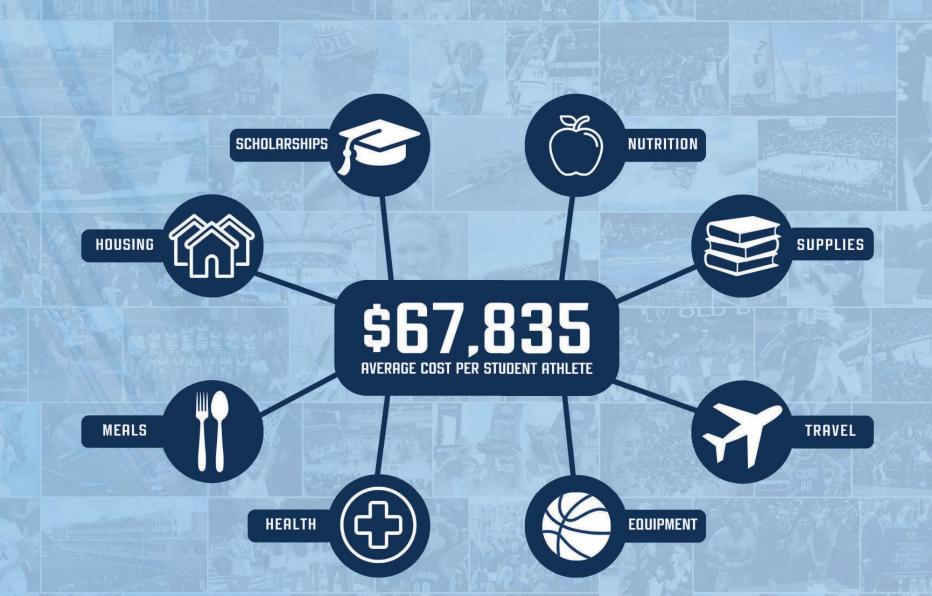

Dominion University Athletics and to ensure that our coaches and student-athletes have the resources necessary to compete for championships.

Members of the ODAF also enjoy the satisfaction of knowing their gifts are investments in the lives of our student-athletes, providing the academic foundation and character-building traits learned through a collegiate athletic experience. Because of you, we create winners in the classroom, in athletic competition, and in life.

### 2024 **ACADEMIC STATS**

436 STUDENT-ATHLETES

3.32 OVERALL DEPARTMENT GPA

**DEAN'S LIST** 96 / 56 3.4 - 3.99 GPA 4.0 GPA OR HIGHER





# COMMUNITY SERVICE HOURS

**5.444** Hours of Community Service Completed by Student-Athletes and Athletics Department Staff



# YOUR IMPACT





















RECRUITING













## **ODAF GIVING LEVELS**



#### WHITE KNIGHT (\$100)

Cost of a Textbook for a Student-Athlete

### BLUE KNIGHT (\$500)

Cost of Business Attire for a Student-Athlete

### BLUE MONARCH (\$1,000)

Average 4-Year Cost of On-Campus Parking for a Student-Athlete

#### SILVER MONARCH (\$2.500)

Approximate Semester Cost of a Meal Plan for a Student-Athlete

### DIAMOND MONARCH (\$5.000)

Approximate Cost for Four Laptops for the Student Academic Center

### **GOLDEN MONARCH (\$7,500)**

Average 4-Year Medical Costs for a Student-Athlete

#### PLATINUM MONARCH (\$10.000)

Approximate Cost of Yearly Rent for a Student-Athlete

#### ROYAL MONARCH (\$15.000)

Approximate Cost to Outfit a Team in Under Armour Gear

#### CHAMPIONSHIP MONARCH (\$25.000)

Approximate Cost of Rings for a Championshi