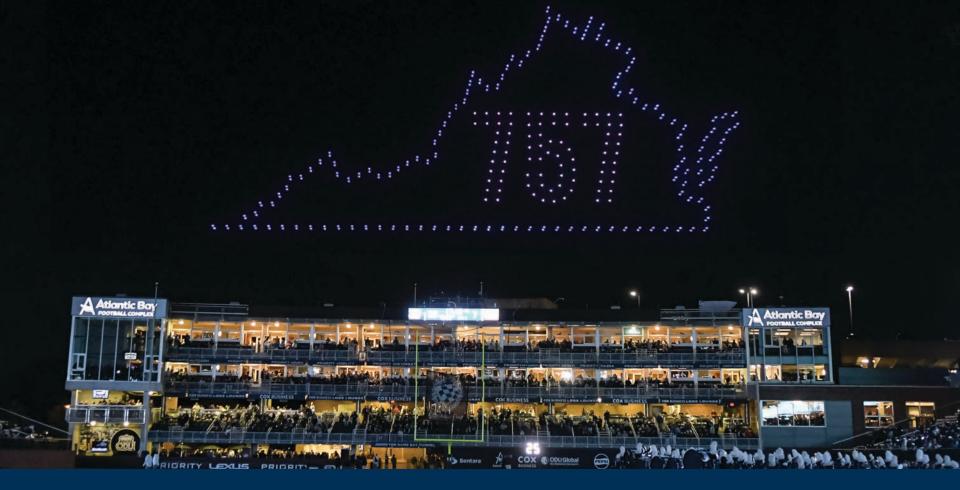

We know a football game is more than just a game – it is an event. Because of this, we have focused on making your experience more entertaining. The fireworks and light shows, the entertainment on Kaufman Mall, and the amazing halftime drone show during our Thursday night ESPN broadcast added to the game atmosphere in 2024. We can't wait to surprise you even more this fall.