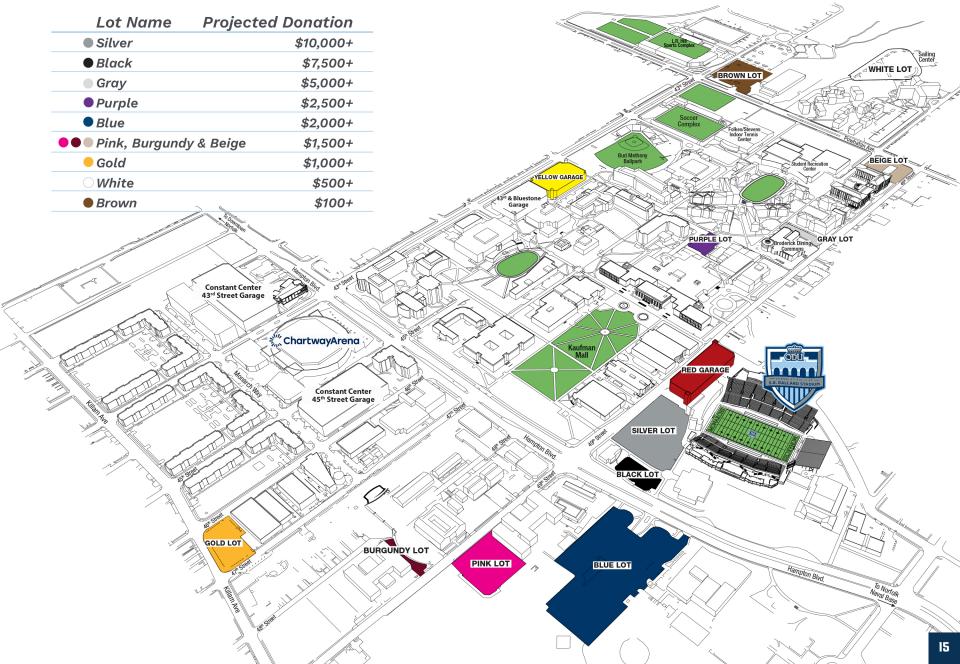

# FOOTBALL PARKING

### CLICK HERE TO MAKE A PARKING REQUEST BY MAY IST

Or call the ODAF Office at (757) 683-6963

## ADDITIONAL PARKING INFORMATION

- All parking spots are subject to change and will be determined by ODAF giving level and priority points.
- There is a strict limit of 1 tailgate parking pass per donor account.
- Additional Yellow Garage passes can be purchased for \$50 each.
- For fans who do not wish to tailgate but would like to receive a garage pass instead, the Yellow Garage is available for all ODAF members with football season tickets.
- If individuals would like to park with other donors within a group, parking will be assigned based on priority level of the lowest member of the group.
- ADA shuttles are available from the Yellow Garage, Brown Lot, White Lot, and Beige Lot to S.B. Ballard Stadium.