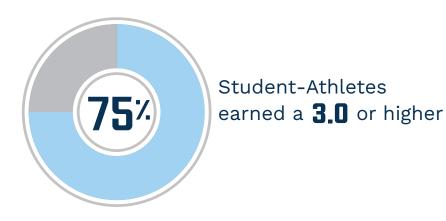

## 2024 **ACADEMIC STATS**

436 STUDENT-ATHLETES

3.32 OVERALL DEPARTMENT GPA

**DEAN'S LIST** 96 / 56 3.4 - 3.99 GPA 4.0 GPA OR HIGHER