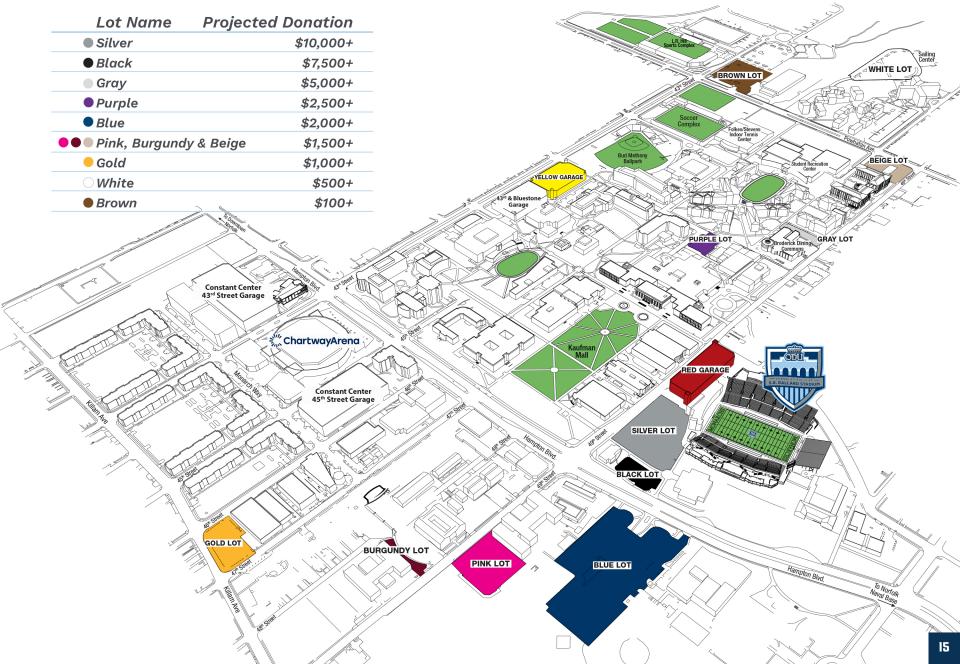

## ADDITIONAL PARKING INFORMATION

- All parking spots are subject to change and will be determined by ODAF giving level and priority points.
- There is a strict limit of 1 tailgate parking pass per donor account.
- Additional Yellow Garage passes can be purchased for \$50 each.
- For fans who do not wish to tailgate but would like to receive a garage pass instead, the Yellow Garage is available for all ODAF members with football season tickets.
- If individuals would like to park with other donors within a group, parking will be assigned based on priority level of the lowest member of the group.
- ADA shuttles are available from the Yellow Garage, Brown Lot, White Lot, and Beige Lot to S.B. Ballard Stadium.