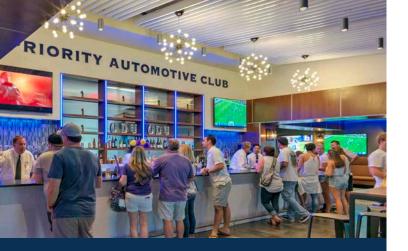

## PRIORITY AUTOMOTIVE CLUB

The Priority Automotive Club is an exclusive indoor club located at midfield that provides unmatched premium amenities. These include but are not limited to: Dinner/lunch buffet, full service bar, private restrooms, climate controlled interior seating, wall-to-wall flatscreen TVs, premium parking in the Red Garage, and assigned chairback seating. Seats available.