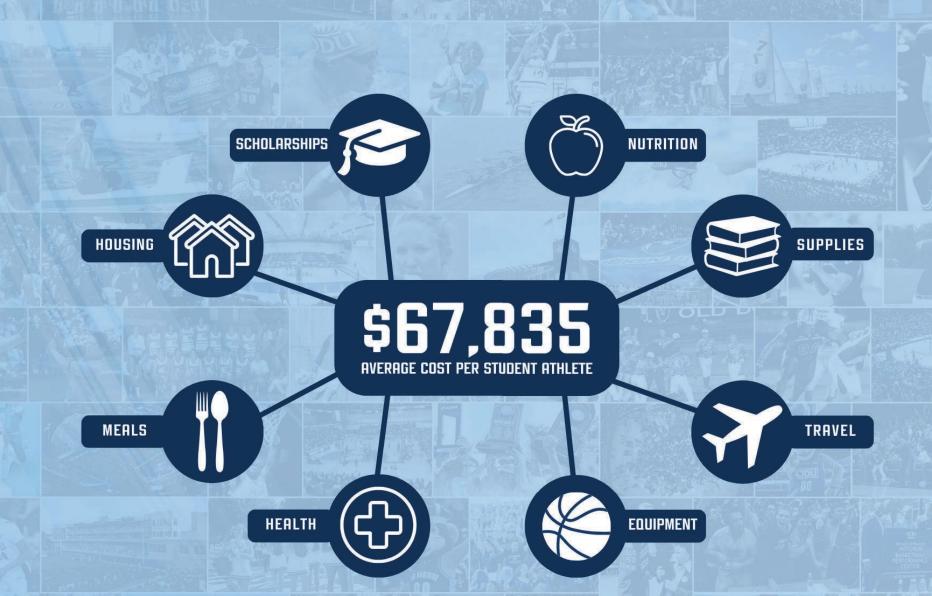

#### WHITE KNIGHT (\$100)

Cost of a Textbook for a Student-Athlete

#### BLUE KNIGHT (\$500)

Cost of Business Attire for a Student-Athlete

#### BLUE MONARCH (\$1,000)

Average 4-Year Cost of On-Campus Parking for a Student-Athlete

#### SILVER MONARCH (\$2.500)

Approximate Semester Cost of a Meal Plan for a Student-Athlete

#### DIAMOND MONARCH (\$5.000)

Approximate Cost for Four Laptops for the Student Academic Center

#### **GOLDEN MONARCH (\$7,500)**

Average 4-Year Medical Costs for a Student-Athlete

#### PLATINUM MONARCH (\$10.000)

Approximate Cost of Yearly Rent for a Student-Athlete

#### ROYAL MONARCH (\$15.000)

Approximate Cost to Outfit a Team in Under Armour Gear

#### CHAMPIONSHIP MONARCH (\$25.000)

Approximate Cost of Rings for a Championship Team

#### SCHOLARSHIP SOCIETY (\$47,803)

Current Cost of a Full Scholarship for a Student-Athlete